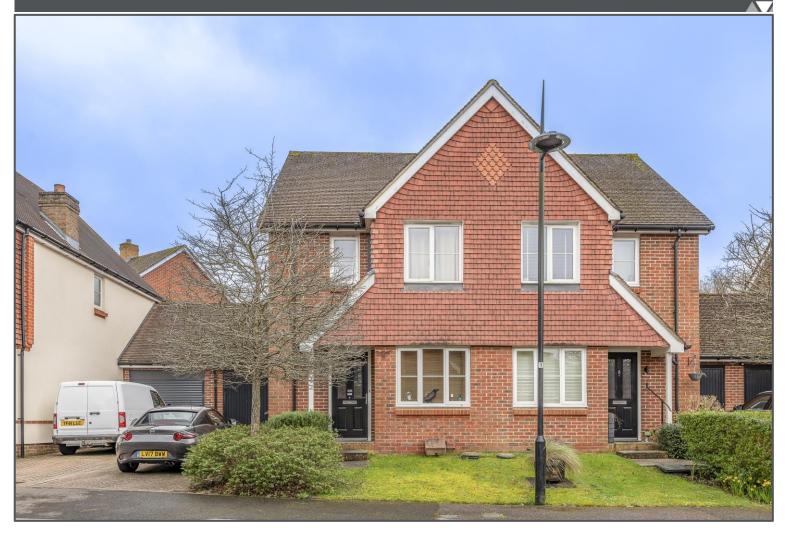

## Peter Oliver

Baxendale Way, Uckfield, TN22 5GB

- Semi-Detached House
- 2 Double Bedrooms
- Bathroom & En-Suite
- South Facing Garden
- Garage & Driveway
- Modern Development

Current: Potential: 90 | B

## Baxendale Way, Uckfield, TN22 5GB

Situated on the very popular modern development of Fernley Park and to the south of Uckfield is this lovely two-bedroom semi-detached house offering generous accommodation throughout. This property could suit a variety of buyers of all ages and could be the ideal home for first time buyers, downsizers, or investors. As you first enter via the front door, you're welcomed by a good size entrance hall with downstairs w/c to side. To front is a kitchen breakfast room with a great number of wall and base units, and to rear is a well-proportioned living room that enjoys French doors that open out to the pretty south facing rear garden. Upstairs the impressive accommodation continues with two double bedrooms, a family bathroom, and the main bedroom benefits from an ensuite shower room. Outside to front is a driveway providing off road parking and leads to the attached single garage perfect as a secure area for storage. The south facing rear garden is just as generous in size as the internal accommodation with a wealth of planting and area laid to lawn backing onto a little woodland bank creating a private and secluded outdoor space. Don't miss out on the opportunity to purchase this wonderful home as properties like this aren't always available on the housing market.