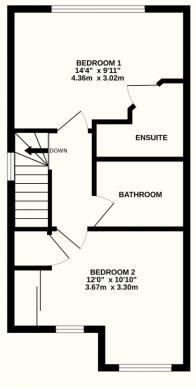

## Baxendale Way, Uckfield, TN22 5GB

Situated on the very popular modern development of Fernley Park and to the south of Uckfield is this lovely two-bedroom semi-detached house offering generous accommodation throughout. This property could suit a variety of buyers of all ages and could be the ideal home for first time buyers, downsizers, or investors. As you first enter via the front door, you're welcomed by a good size entrance hall with downstairs w/c to side. To front is a kitchen breakfast room with a great number of wall and base units, and to rear is a well-proportioned living room that enjoys French doors that open out to the pretty south facing rear garden. Upstairs the impressive accommodation continues with two double bedrooms, a family bathroom, and the main bedroom benefits from an ensuite shower room. Outside to front is a driveway providing off road parking and leads to the attached single garage perfect as a secure area for storage. The south facing rear garden is just as generous in size as the internal accommodation with a wealth of planting and area laid to lawn backing onto a little woodland bank creating a private and secluded outdoor space. Don't miss out on the opportunity to purchase this wonderful home as properties like this aren't always available on the housing market.

## Peter Oliver

TOTAL FLOOR AREA: 951 sq.ft. (88.3 sq.m.) approx.

Whilst every attempt has been made to ensure the accuracy of the floorplan contained here, measurements of doors, windows, rooms and any other items are approximate and no responsibility is taken for any error, omission or mis-statement. This plan is for illustrative purposes only and should be used as such by any prospective purchaser. The services, systems and appliances shown have not been tested and no guarantee as to their operability or efficiency can be given.