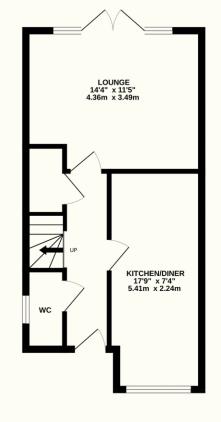

## Baxendale Way, Uckfield, TN22 5GB

Situated on the very popular modern development of Fernley Park and to the south of Uckfield is this lovely two-bedroom semi-detached house offering generous accommodation throughout. This property could suit a variety of buyers of all ages and could be the ideal home for first time buyers, downsizers, or investors. As you first enter via the front door, you're welcomed by a good size entrance hall with downstairs w/c to side. To front is a kitchen breakfast room with a great number of wall and base units, and to rear is a well-proportioned living room that enjoys French doors that open out to the pretty south facing rear garden. Upstairs the impressive accommodation continues with two double bedrooms, a family bathroom, and the main bedroom benefits from an ensuite shower room. Outside to front is a driveway providing off road parking and leads to the attached single garage perfect as a secure area for storage. The south facing rear garden is just as generous in size as the internal accommodation with a wealth of planting and area laid to lawn backing onto a little woodland bank creating a private and secluded outdoor space. Don't miss out on the opportunity to purchase this wonderful home as properties like this aren't always available on the housing market.

## Peter Oliver

TOTAL FLOOR AREA: 951 sq.ft. (88.3 sq.m.) approx.

Whilst every attempt has been made to ensure the accuracy of the floorplan contained here, measurements of doors, windows, rooms and any other items are approximate and no responsibility is taken for any error, omission or mis-statement. This plan is for illustrative purposes only and should be used as such by any prospective purchaser. The services, systems and appliances shown have not been tested and no guarantee as to their operability or efficiency can be given.