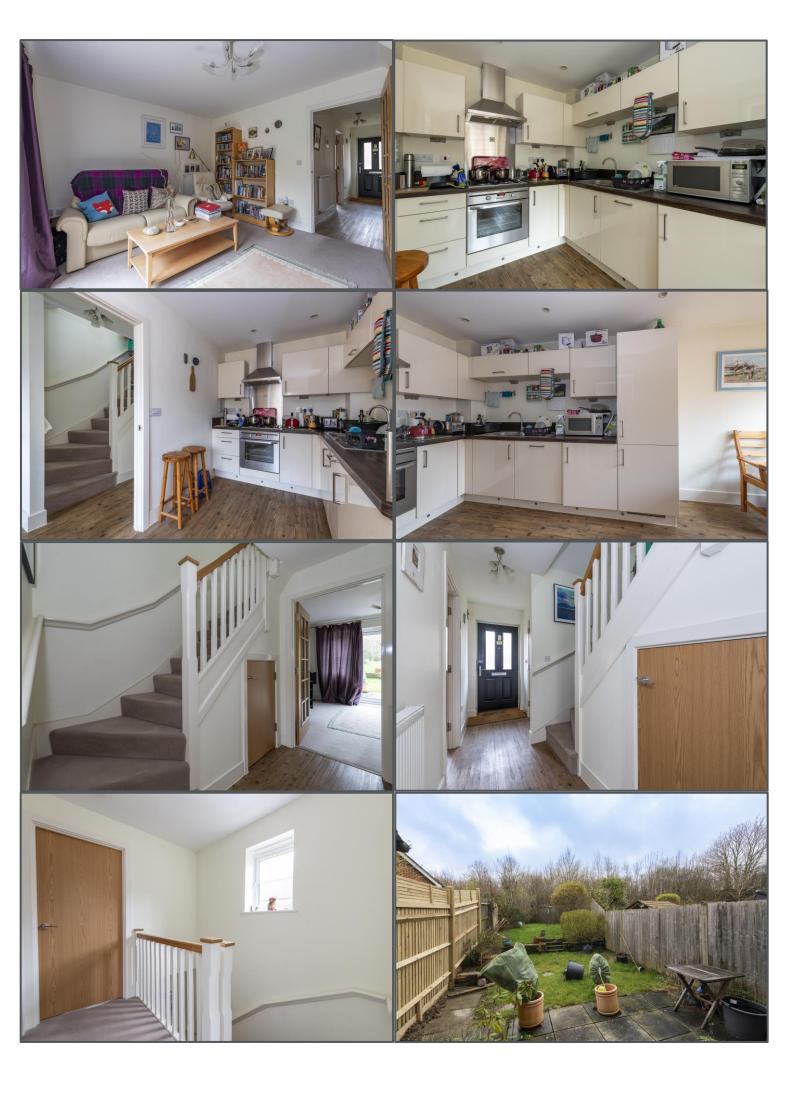

## Baxendale Way, Uckfield, TN22 5GB

Situated on the very popular modern development of Fernley Park and to the south of Uckfield is this lovely two-bedroom semi-detached house offering generous accommodation throughout. This property could suit a variety of buyers of all ages and could be the ideal home for first time buyers, downsizers, or investors. As you first enter via the front door, you're welcomed by a good size entrance hall with downstairs w/c to side. To front is a kitchen breakfast room with a great number of wall and base units, and to rear is a well-proportioned living room that enjoys French doors that open out to the pretty south facing rear garden. Upstairs the impressive accommodation continues with two double bedrooms, a family bathroom, and the main bedroom benefits from an ensuite shower room. Outside to front is a driveway providing off road parking and leads to the attached single garage perfect as a secure area for storage. The south facing rear garden is just as generous in size as the internal accommodation with a wealth of planting and area laid to lawn backing onto a little woodland bank creating a private and secluded outdoor space. Don't miss out on the opportunity to purchase this wonderful home as properties like this aren't always available on the housing market.